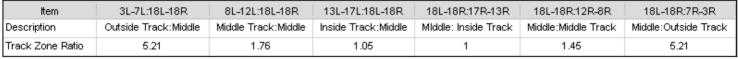

## 2011 Women's US Open

55

45

35

25

15

5

Oil Pattern Distance:39 FeetOil Per Board:40 uLForward Oil Total:17.04 mLReverse Oil Total:6.24 mLVolume Oil Total:23.28 mLForward Boards Crossed:426 BoardsReverse Boards Crossed:156 BoardsTotal Boards Crossed:582 Boards