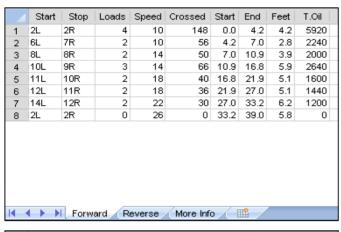

| 4 | Start | Stop | Loads | Speed | Crossed | Start | End  | Feet  | T.Oil |
|---|-------|------|-------|-------|---------|-------|------|-------|-------|
| 1 | 2L    | 2R   | 0     | 30    | 0       | 39.0  | 20.0 | -19.0 | 0     |
| 2 | 15L   | 13R  | 2     | 14    | 26      | 20.0  | 16.1 | -3.9  | 1040  |
| 3 | 13L   | 11R  | 2     | 14    | 34      | 16.1  | 12.2 | -3.9  | 1360  |
| 4 | 10L   | 9R   | 2     | 14    | 44      | 12.2  | 8.3  | -3.9  | 1760  |
| 5 | 8L    | 7B   | 2     | 10    | 52      | 8.3   | 5.5  | -2.8  | 2080  |
| 6 | 2L    | 2R   | 0     | 10    | 0       | 5.5   | 0.0  | -5.5  | 0     |
|   |       |      | _     |       | _       |       |      |       |       |
|   |       |      |       |       |         |       |      | '     | ,     |

Reverse Drop Brush at 30'

Forward Reverse More Info