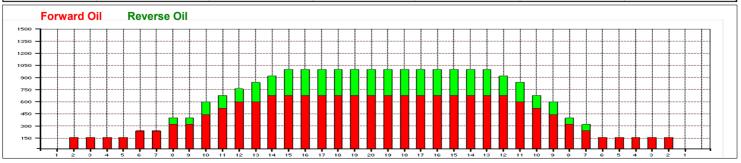

| 4 | Start | Stop | Loads | Speed | Crossed | Start | End  | Feet  | T.Oil |
|---|-------|------|-------|-------|---------|-------|------|-------|-------|
| 1 | 2L    | 2R   | 0     | 30    | 0       | 39.0  | 20.0 | -19.0 | 0     |
| 2 | 15L   | 13R  | 2     | 14    | 26      | 20.0  | 16.1 | -3.9  | 1040  |
| 3 | 13L   | 11R  | 2     | 14    | 34      | 16.1  | 12.2 | -3.9  | 1360  |
| 4 | 10L   | 9R   | 2     | 14    | 44      | 12.2  | 8.3  | -3.9  | 1760  |
| 5 | 8L    | 7B   | 2     | 10    | 52      | 8.3   | 5.5  | -2.8  | 2080  |
| 6 | 2L    | 2R   | 0     | 10    | 0       | 5.5   | 0.0  | -5.5  | 0     |
|   |       |      | _     |       | _       |       |      |       |       |
|   |       |      |       |       |         |       |      | '     | ,     |