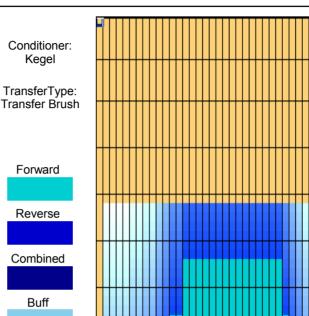

| Crossed | Start | End  | Feet  | T.Oil |
|---|-------|------|-------|-------|---------|-------|------|-------|-------|
| 1 | 2L    | 2R   | 0     | 30    | 0       | 39.0  | 20.0 | -19.0 | 0     |
| 2 | 15L   | 13R  | 2     | 14    | 26      | 20.0  | 16.1 | -3.9  | 1040  |
| 3 | 13L   | 11R  | 2     | 14    | 34      | 16.1  | 12.2 | -3.9  | 1360  |
| 4 | 10L   | 9R   | 2     | 14    | 44      | 12.2  | 8.3  | -3.9  | 1760  |
| 5 | 8L    | 7B   | 2     | 10    | 52      | 8.3   | 5.5  | -2.8  | 2080  |
| 6 | 2L    | 2R   | 0     | 10    | 0       | 5.5   | 0.0  | -5.5  | 0     |
|   |       |      | _     |       | _       |       |      |       |       |
|   |       |      |       |       |         |       |      | '     | ,     |

Reverse Drop Brush at 30'

Forward Reverse More Info