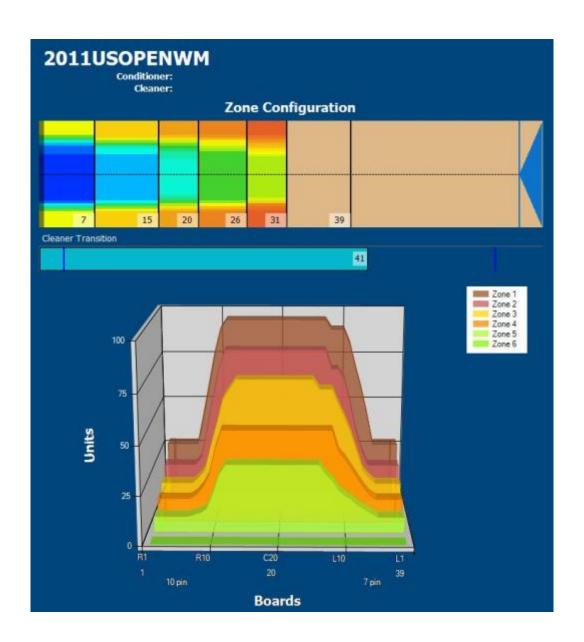

## 2011 Women's US Open

55

45

35

25

15

5

Oil Pattern Distance:39 FeetOil Per Board:40 uLForward Oil Total:17.04 mLReverse Oil Total:6.24 mLVolume Oil Total:23.28 mLForward Boards Crossed:426 BoardsReverse Boards Crossed:156 BoardsTotal Boards Crossed:582 Boards